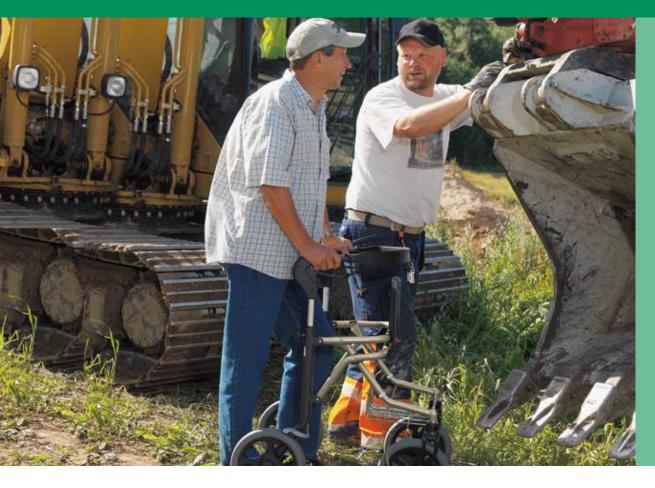

## The big wheeler in tune

The new **DOLOMITE** *SOPRANO* is a light outdoor walker with large wheels, providing excellent skills on rough uneven ground. Easy to deal with as it can be folded and stands in the folded position. **DOLOMITE** *SOPRANO* has heavy-duty functions, in a lightweight suit.

#### Takes you anywhere

Easy to drive thanks to large, light and solid wheels. The excellent driving skills on uneven surfaces and the sturdy frame taking 160 kilo's/355 lbs gives mobility for everyone and everywhere.

#### Stands in folded position

Makes the walker easy to park on a small surface. Ideal when visiting crowded places, the theatre or for storing at home.