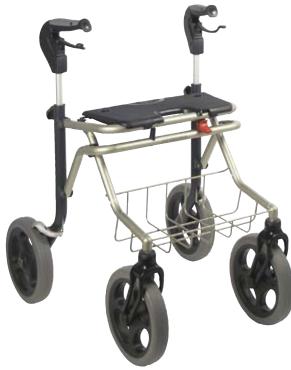

#### Stands in folded position

Makes the walker easy to park on a small surface. Ideal when visiting crowded places, the theatre or for storing at home.