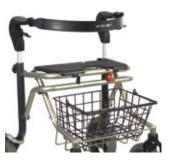

## The big wheeler in tune

The new **DOLOMITE** *SOPRANO* is a light outdoor walker with large wheels, providing excellent skills on rough uneven ground. Easy to deal with as it can be folded and stands in the folded position. **DOLOMITE** *SOPRANO* has heavy-duty functions, in a lightweight suit.

### **Features and Options**

Amble load space

Wireless integrated brakes

Choose from a wide range of accessories.