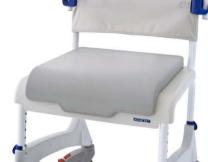

#### Closed soft seat without hygiene recess

- Provides much more comfort compared to a soft seat with recess with insert
- Perfect Solution: Commode can also be used as bathroom chair

#### Non-slipping textured surface

- Safe seating for the patient in a wet environment
- Soft and comfortable feeling for the user

#### Easy to clean

- Cleaning up to 60° possible
- Plane surface and no rough edges