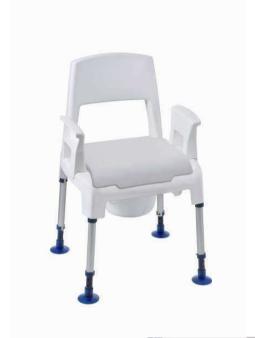

### Aquatec® Ocean Universal Soft Seat

- Closed soft seat without hygiene recess
- Stable feeling for the user
- Non-slipping textured surface
- Easy to clean
- One fits two ranges

Isny, 27.09.2010 page 1

#### Closed soft seat without hygiene recess

- Provides much more comfort compared to a soft seat with recess with insert
- Perfect Solution: Commode can also be used as bathroom chair

#### Stable feeling for the user

- Wooden core assures a stable and strong seat plate
- Soft seat is fixated in the hole of the seat plate

#### One fits two ranges

- Fits on all Aquatec® Ocean models
- Fits on Aquatec® Pico commode

Isny, 27.09.2010 page 2