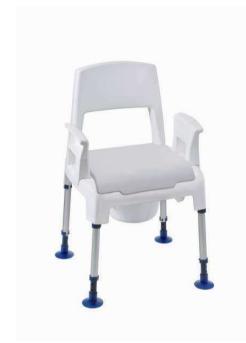

### Aquatec® Ocean Universal Soft Seat

- Closed soft seat without hygiene recess
- Stable feeling for the user
- Non-slipping textured surface
- Easy to clean
- One fits two ranges

Isny, 27.09.2010 page 1

#### Closed soft seat without hygiene recess

- Provides much more comfort compared to a soft seat with recess with insert
- Perfect Solution: Commode can also be used as bathroom chair

#### Stable feeling for the user

- Wooden core assures a stable and strong seat plate
- Soft seat is fixated in the hole of the seat plate